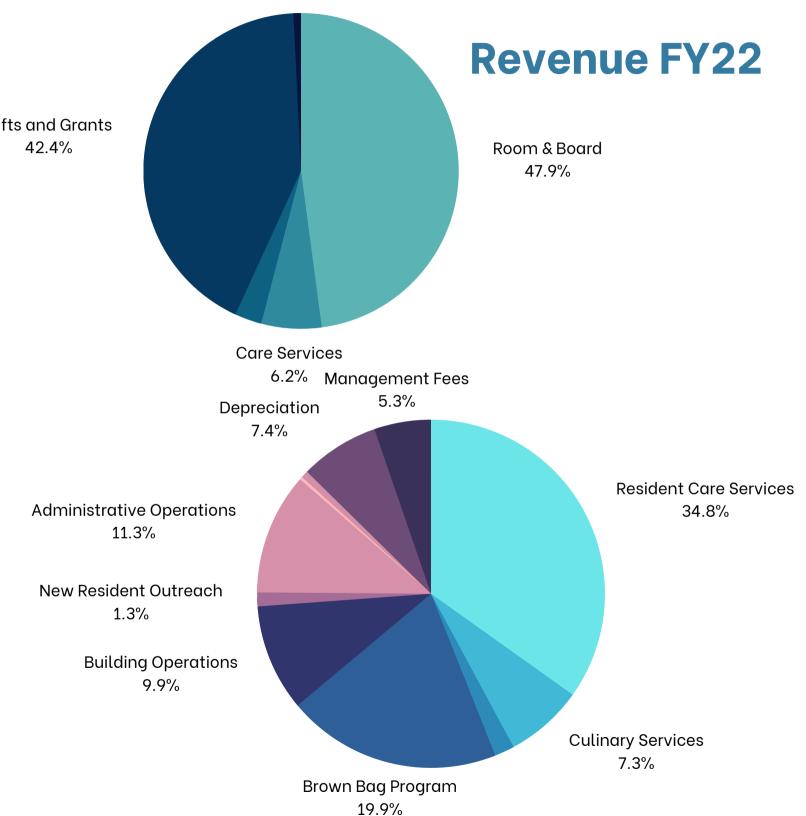

# Financial Update

0.8%

**Expenses FY22** 

| Dollars in 000's                                                                                                                             | Jun 22                                                               | Jun 21                                                             |
|----------------------------------------------------------------------------------------------------------------------------------------------|----------------------------------------------------------------------|--------------------------------------------------------------------|
| Cash Accounts Receivable, net of reserve Other Receivables Investments                                                                       | \$5,427.1<br>1,983.1<br>300.8<br>10,270.0                            | \$8,556.4<br>1,610.2<br>1,517.0<br>12,377.6                        |
| Other Current Assets  Fixed Assets, net Other Assets  TOTAL ASSETS                                                                           | 158.0<br>40,203.4<br><u>2,225.4</u><br><b>\$60,567.8</b>             | 31.3<br>32,045.0<br>421.0<br>\$56,558.5                            |
| Accounts Payable & Accrued Liabilities Debt & Accrued Interest Other Liabilities TOTAL LIABILITIES                                           | \$3,669.7<br>24.911.3<br><u>66.8</u><br>28,677.8                     | \$5,282.6<br>16,721.1<br><u>238.6</u><br>22,242.3                  |
| Unrestricted Net Assets Donor-Restricted Net Assets TOTAL NET ASSETS TOTAL LIABILITIES & NET ASSETS                                          | 26,417.5<br>5 <u>.472.5</u><br>3 <u>1,890.0</u><br><b>\$60,567.8</b> | 25,018.5<br>16,721.1<br><u>238.6</u><br><b>\$56,558.5</b>          |
| Cash Flows                                                                                                                                   |                                                                      |                                                                    |
| Cash from Operating Income Fundraising & Interest, net Cash Flow from Operations                                                             | (2,885.2)<br>(3 <u>97.4)</u><br>(3,282.6)                            | (2,472.1)<br>3,809.6<br>1,337.5                                    |
| Investing Activities - Fixed Assets/Construction Funding from Investing Other Investing Uses of Cash Cash Flow from Investing Activities     | (9,921.6)<br>(671.8)<br><u>(229.3)</u><br><b>(10,822.7)</b>          | (12,084.5)<br>1,099.4<br><u>0.0</u><br><b>(10,985.1)</b>           |
| Financing Activities - Debt Repayment, Financing Costs Other Financing Uses of Cash Cash Flow from Investing Activities Net Increase in Cash | 9,987.9<br>( <u>161.8)</u><br><b>9,826.1</b><br>( <b>\$4,279.2)</b>  | 13,249.1<br>( <u>420.8)</u><br><b>12,828.3</b><br><u>\$3,180.7</u> |